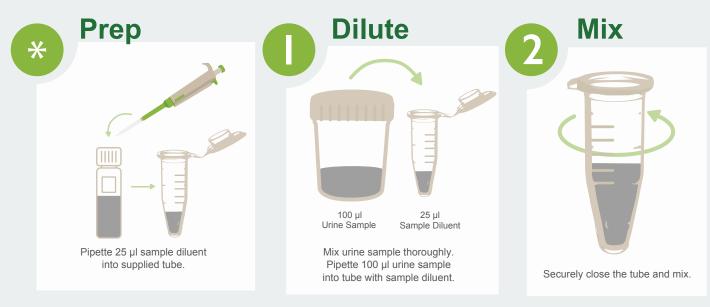

# MiraVista Histoplasma Urine Antigen **Lateral Flow Assay** (LFA)

FOR REFERENCE ONLY. Refer to Package Insert for Complete Instructions For Use.

MiraVista Histoplasma Urine Antigen Lateral Flow Assay is a CE Marked product. Not FDA cleared. Not available in the U.S.