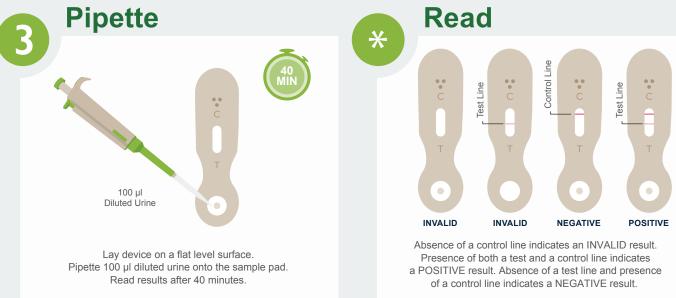

# MiraVista Histoplasma Urine Antigen **Lateral Flow Assay** (LFA)

FOR REFERENCE ONLY. Refer to Package Insert for Complete Instructions For Use.

MiraVista Histoplasma Urine Antigen Lateral Flow Assay is a CE Marked product. Not FDA cleared. Not available in the U.S.